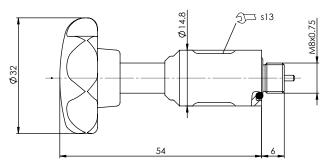

## **Manual override**

- ◆ with or without detent
- with or without star button

M8 x 0,75



## **DESCRIPTION**

The manual overrides can be screwed into actuators with a M8 x 0,75 thread. The device always has a spring reset, is easy to operate and is also available with a star handle. With the G-execution, the actuator can be held in any position.

## **TYPE CODE**

| Manual override                  |                 |            |  | H # |
|----------------------------------|-----------------|------------|--|-----|
| Spring reset<br>Thread           |                 | N20<br>G20 |  |     |
| Star button                      | without<br>with | K          |  |     |
| Design index (subject to change) |                 |            |  |     |

## **DIMENSIONS**

HN20 #2



HN20K #2



HG20



HG20K