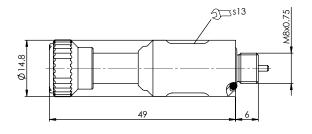

## **Manual override**

- ◆ with or without detent
- with or without star button

M8 x 0,75



## **DESCRIPTION**

The manual overrides can be screwed into actuators with a M8 x 0,75 thread. The device always has a spring reset, is easy to operate and is also available with a star handle. With the G-execution, the actuator can be held in any position.

## **TYPE CODE**

| Manual override                  |                 |            |  | H # |
|----------------------------------|-----------------|------------|--|-----|
| Spring reset<br>Thread           |                 | N20<br>G20 |  |     |
| Star button                      | without<br>with | K          |  |     |
| Design index (subject to change) |                 |            |  |     |

## **DIMENSIONS**

HN20 #2



HN20K #2



HG20



HG20K