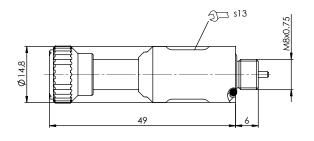

nual override**

- ◆ with or without detent
- with or without star button

M8 x 0,75



## **DESCRIPTION**

The manual overrides can be screwed into actuators with a M8 x 0,75 thread. The device always has a spring reset, is easy to operate and is also available with a star handle. With the G-execution, the actuator can be held in any position.

## **TYPE CODE**

| Manual override                  |                 |            |  | H # |
|----------------------------------|-----------------|------------|--|-----|
| Spring reset<br>Thread           |                 | N20<br>G20 |  |     |
| Star button                      | without<br>with | K          |  |     |
| Design index (subject to change) |                 |            |  |     |

## **DIMENSIONS**

HN20 #2



HN20K #2



HG20



HG20K