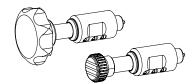

## **Manual override**

- ◆ with or without detent
- with or without star button

M8 x 0,75

## **DESCRIPTION**

The manual overrides can be screwed into actuators with a M8 x 0,75 thread. The device always has a spring reset, is easy to operate and is also available with a star handle. With the G-execution, the actuator can be held in any position.