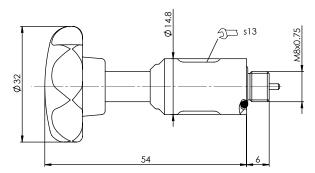

ride**

- ◆ with or without detent
- with or without star button

M8 x 0,75



## **DESCRIPTION**

The manual overrides can be screwed into actuators with a M8 x 0,75 thread. The device always has a spring reset, is easy to operate and is also available with a star handle. With the G-execution, the actuator can be held in any position.

## **TYPE CODE**

| Manual override                  |                 |            |  | H # |
|----------------------------------|-----------------|------------|--|-----|
| Spring reset<br>Thread           |                 | N20<br>G20 |  |     |
| Star button                      | without<br>with | K          |  |     |
| Design index (subject to change) |                 |            |  |     |

## **DIMENSIONS**

HN20 #2



HN20K #2



HG20



HG20K